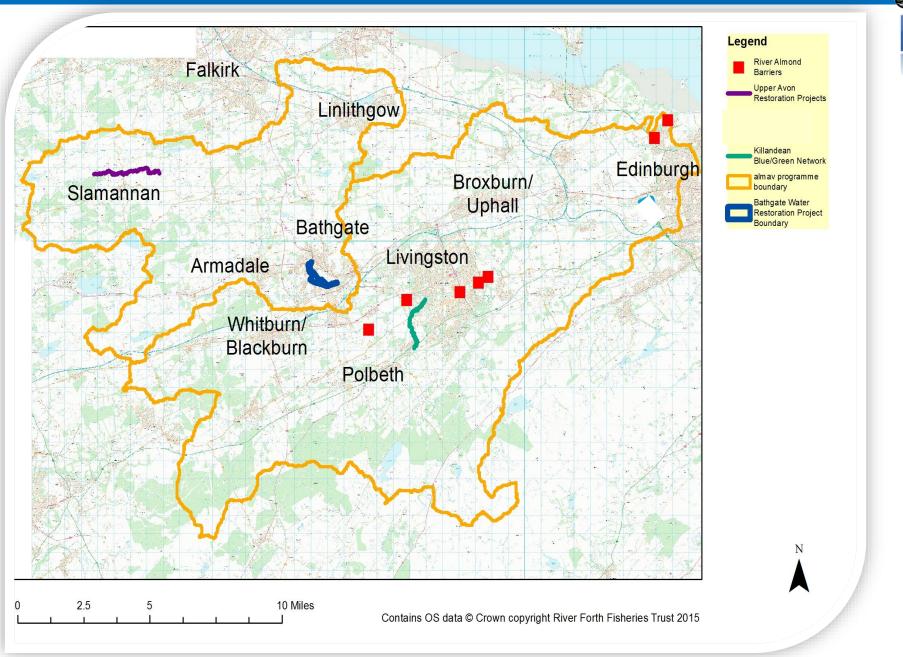

#### RiverLife: Almond and Avon Project

### Reconnecting wildlife and communities to their local rivers.

Kate Comins – Project Co-ordinator Dr. Jo Girvan – Senior Biologist RFFT

#### **Structure of Presentation**

# Overview of RiverLife: Almond & Avon Project Key aims and objectives Project funding Project team

- Projects
- Delivering the Project
- Monitoring the success of the Project





#### RiverLife: Almond and Avon. The Vision

## *"Reconnecting wildlife and communities back to their local river".*





#### **Project Funders**















#### **Restoration Projects**





#### **Engagement Activities**