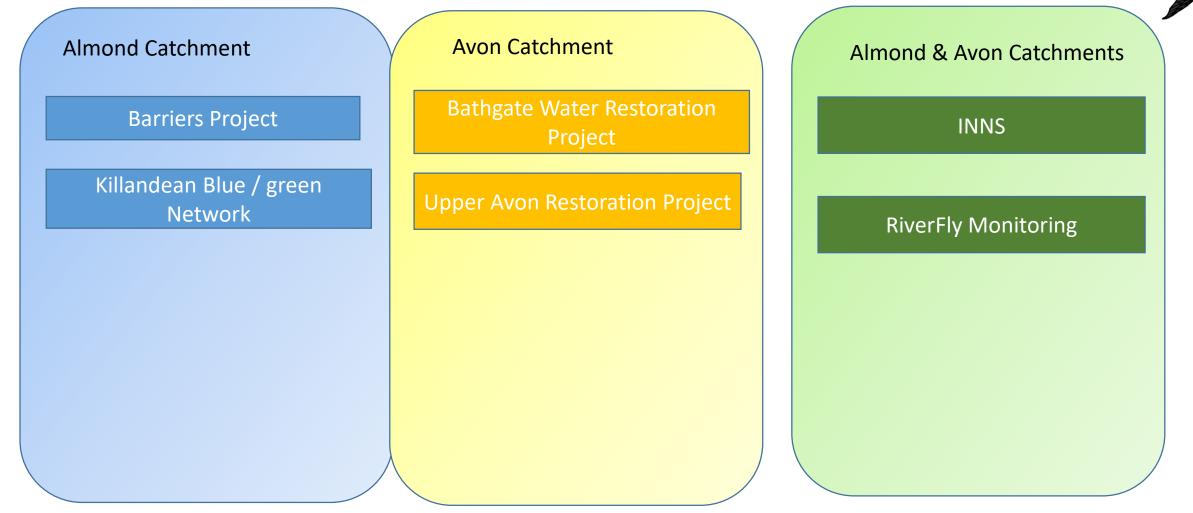

#### RiverLife: Almond and Avon Project

### Reconnecting wildlife and communities to their local rivers.

Kate Comins – Project Co-ordinator Dr. Jo Girvan – Senior Biologist RFFT

#### **Structure of Presentation**

# Overview of RiverLife: Almond & Avon Project Key aims and objectives Project funding Project team

- Projects
- Delivering the Project
- Monitoring the success of the Project





#### RiverLife: Almond and Avon. The Vision

## *"Reconnecting wildlife and communities back to their local river".*





#### **Project Funders**















#### **Restoration Projects**





#### **Engagement Activities**