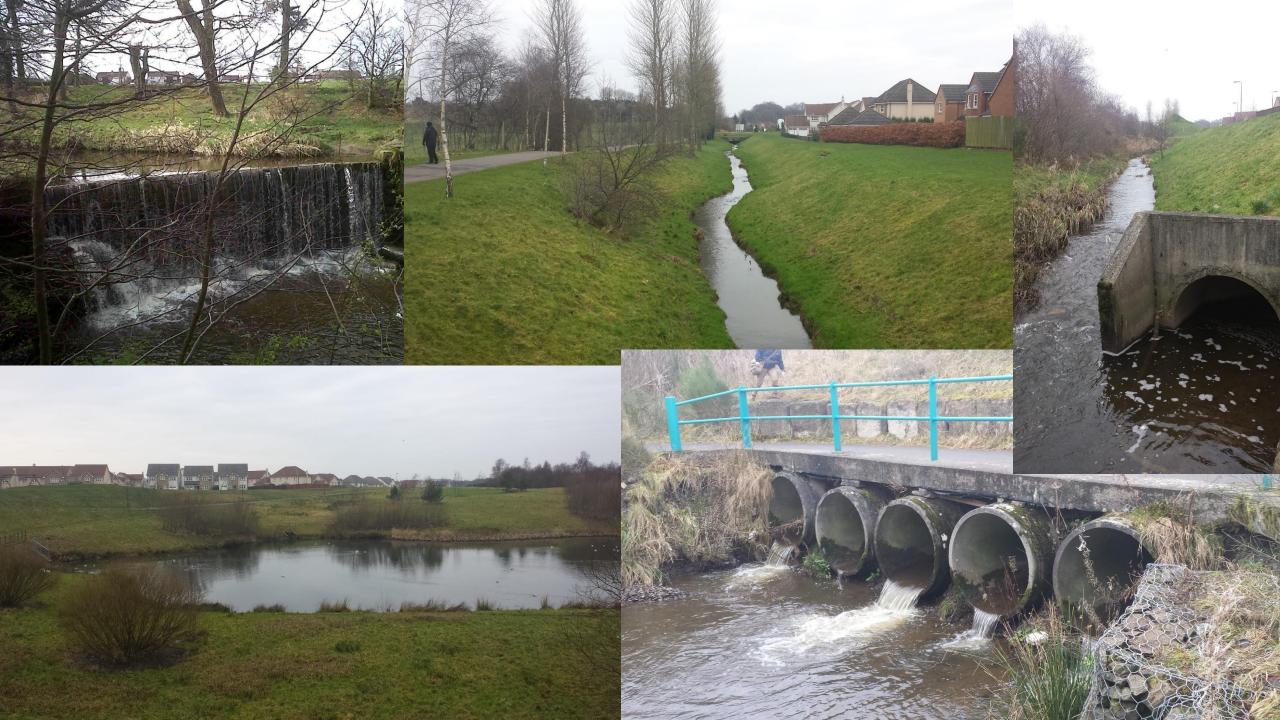

#### RiverLife: Almond and Avon Project

### Reconnecting wildlife and communities to their local rivers.

Kate Comins – Project Co-ordinator Dr. Jo Girvan – Senior Biologist RFFT

#### **Structure of Presentation**

# Overview of RiverLife: Almond & Avon Project Key aims and objectives Project funding Project team

- Projects
- Delivering the Project
- Monitoring the success of the Project





#### RiverLife: Almond and Avon. The Vision

## *"Reconnecting wildlife and communities back to their local river".*





#### **Project Funders**















#### **Restoration Projects**





#### **Engagement Activities**