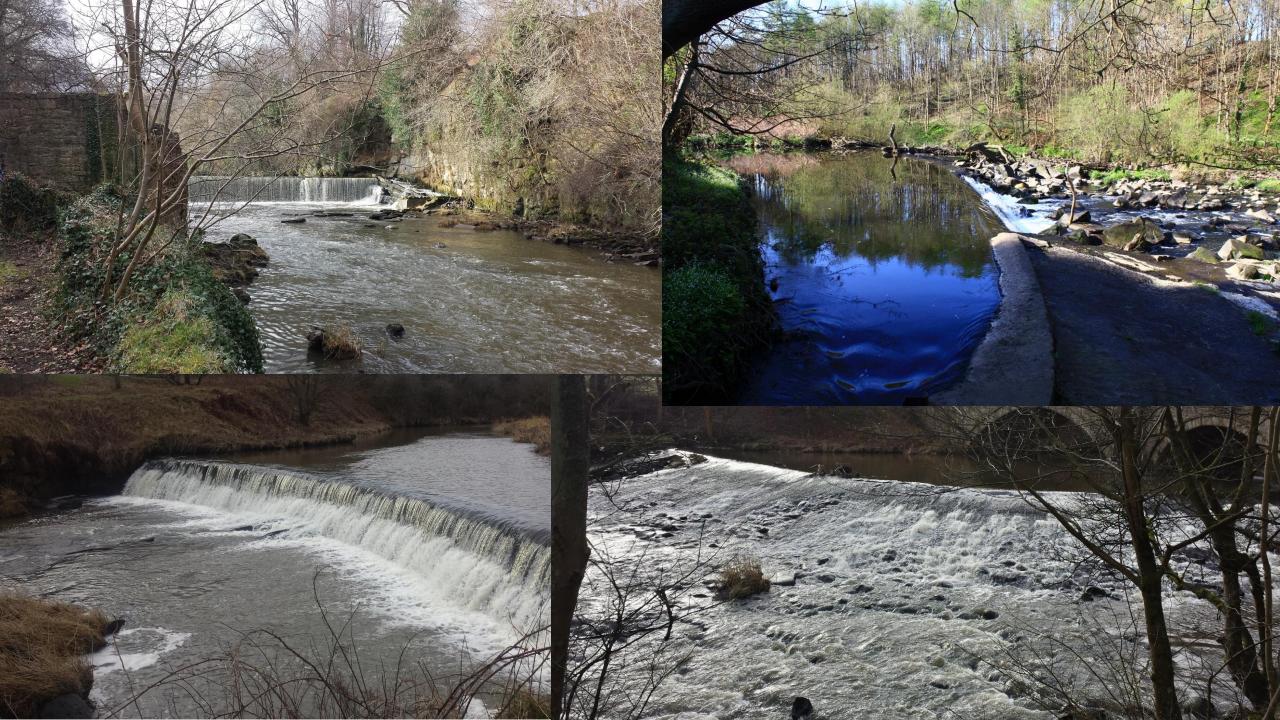

#### RiverLife: Almond and Avon Project

### Reconnecting wildlife and communities to their local rivers.

Kate Comins – Project Co-ordinator Dr. Jo Girvan – Senior Biologist RFFT

#### **Structure of Presentation**

# Overview of RiverLife: Almond & Avon Project Key aims and objectives Project funding Project team

- Projects
- Delivering the Project
- Monitoring the success of the Project





#### RiverLife: Almond and Avon. The Vision

## *"Reconnecting wildlife and communities back to their local river".*





#### **Project Funders**















#### **Restoration Projects**





#### **Engagement Activities**