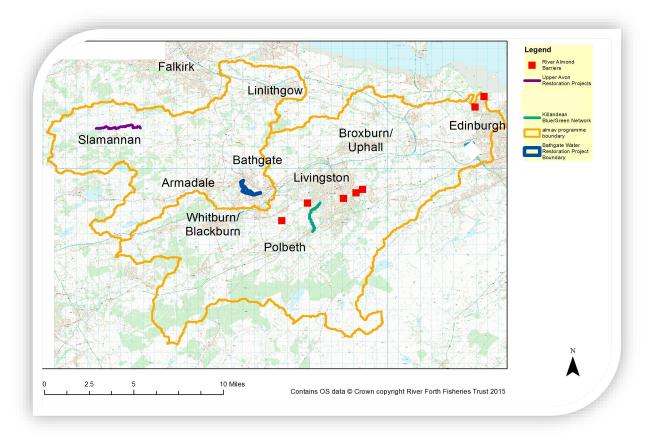

#### RiverLife: Almond and Avon Project

### Reconnecting wildlife and communities to their local rivers.

Kate Comins – Project Co-ordinator Dr. Jo Girvan – Senior Biologist RFFT

#### **Structure of Presentation**

# Overview of RiverLife: Almond & Avon Project Key aims and objectives Project funding Project team

- Projects
- Delivering the Project
- Monitoring the success of the Project





#### RiverLife: Almond and Avon. The Vision

## *"Reconnecting wildlife and communities back to their local river".*





#### **Project Funders**















#### **Restoration Projects**





#### **Engagement Activities**