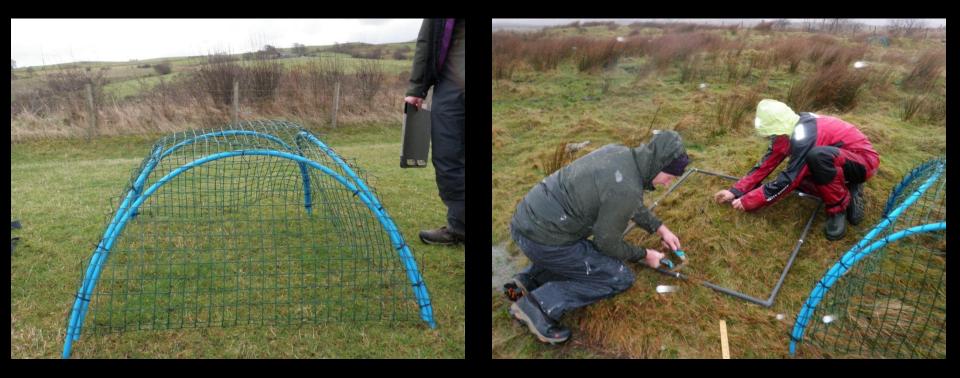

#### Work to date – ANPP

- Cages installed in 6 habitat types to measure above ground biomass
- Low-productivity acid grassland, poor fen (valley bog), semi-improved grassland, improved silage, blanket bog (2 plant types Eriophorum and Juncus)