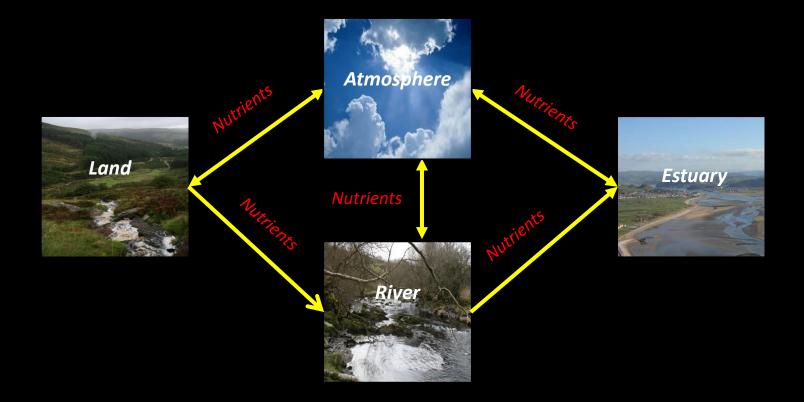

## **Project objective**

- Understand how habitats, and in turn nutrients flow, may be influenced by land-use change and climate.
- Want to find a "healthy" habitat management mix where productivity, C storage and species diversity are maintained.