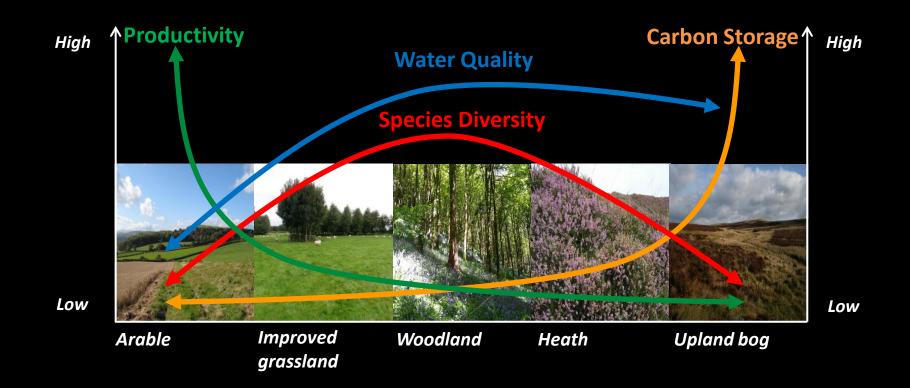

## **Project objective**

- Understand how habitats, and in turn nutrients flow, may be influenced by land-use change and climate.
- Want to find a "healthy" habitat management mix where productivity, C storage and species diversity are maintained.