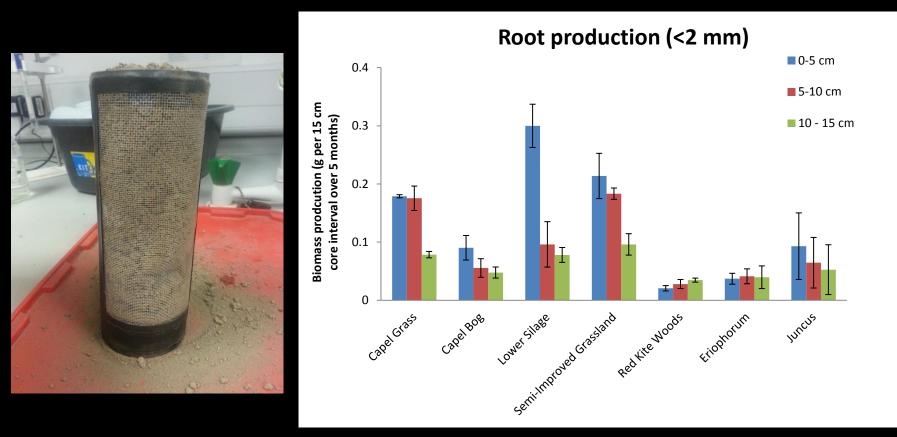

## Work to date – Root production

- In-growth root cores filled with root-free soil and buried for 5 months
- Cores sampled at different depth intervals
- How can we link below-ground biomass with above-ground biomass?
- How does root data fit into current models for nutrient cycling?