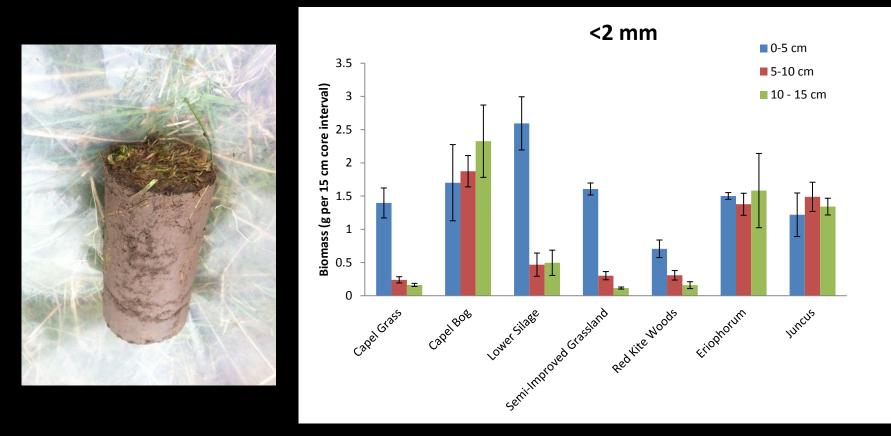

### Work to date – Root biomass

- Root cores taken for root biomass (15 cm length)
- Roots washed and scanned for 0-5, 5-10 and 10-15 cm depth intervals
- Root diameter length classes and area determined
- In-growth root cores made and installed to be removed at the end of growing season