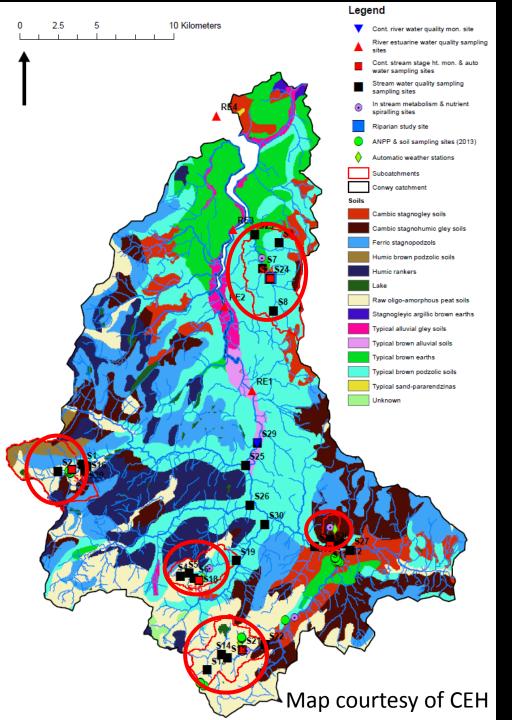

5 sub-catchments1. Nant-y-Brwn Blanket bog

2. Nant-y-coed Improved grassland Cattle farm

3. Glasgwm Coniferous woodland

#### 4. Dyffryn Mymbyr

Poor fen (valley bog) Low-productivity acid grassland Some sheep grazing

#### 5. Hiraethlyn Improved grassland Intensive agriculture