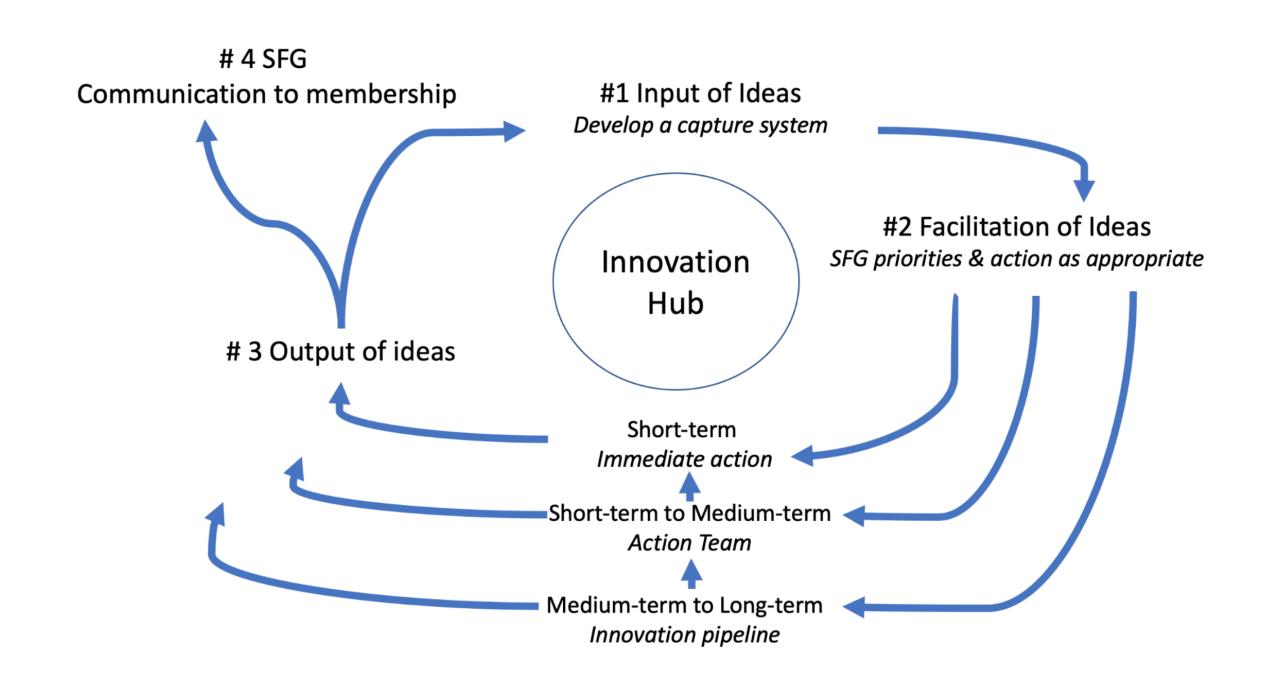

We wanted a new way of bringing our membership together for unleashing innovation across the SFG community and establishing a pipeline of membership idea to take forward.

• We created

AT #3 Shaping SFG's Innovation Hub

## Framework

- 1. Capture (input)
- 2. Collaboration (Facilitation)
- 3. Export (Output)

Through this we can facilitate short, medium and long term innovations through the SFG innovation Hub to deliver environmental and people outcomes.

We have created a new way of bringing our membership together for unleashing innovation across the SFG community and establishing a pipeline of membership ideas to take forward.

Thank you for contributing to the SFG Innovation Hub