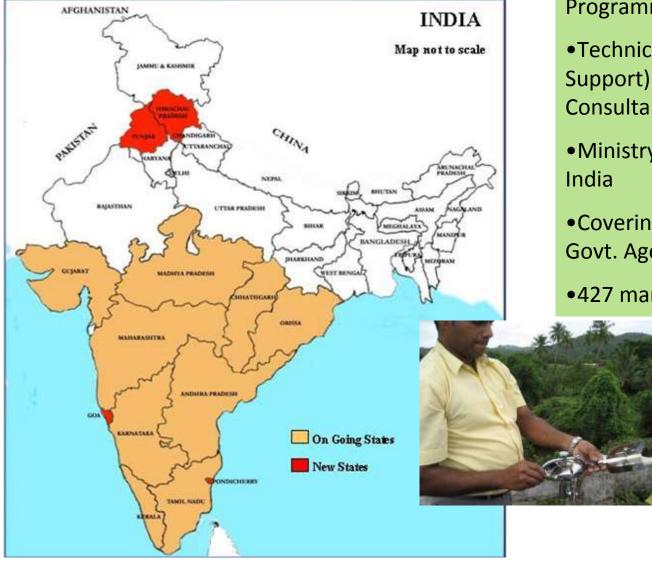

#### **RAJGHAT CANAL IRRIGATION, MADHYA PRADESH**

**Programme Management** 

 Technical Assistance (Implementation) Support) and Management Consultancy

• Ministry of Water Resources, Govt. of

 Covering 13 States and 8 Central Govt. Agencies

•427 man month