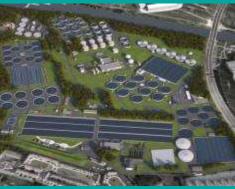

### **MUMBAI SEWAGE DISPOSAL, PHASE-I**

data sound is not not the

**Project Management Support** 

Sewage Treatment Plant - 70 MLD Sewage Pumping Stations: 12# 65 lps to 1200 lps

Rising Main: 4#, 6km 400mm to 1450mm

Gravity Sewer: 120 km RCC NP3/4 110 km house service connections